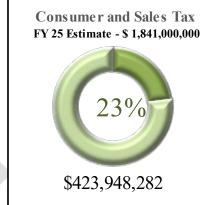

### **Consumer Sales and Use Tax**

Consumer Sales and Use Tax collections for September totaled \$165,053,798, below the monthly estimate of \$165,400,000 by \$-346,202. Total year to date Consumer Sales and Use tax collections are \$423,948,282.

<u>Fiscal Year 2025 YTD Estimate</u> **\$422,200,000** 

Fiscal Year 2025 YTD Collections \$423,948,282

<u>Fiscal Year 2025 YTD Performance</u> **Exceeding** estimates by \$1,748,282

As of the end of September the state has collected 23% of its total estimated Consumer Sales and Use tax collections of \$1,510,488,000.