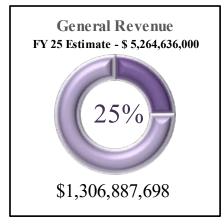

### **General Revenue**

General Revenue collections for September totaled \$567,716,724, exceeding the monthly estimate of \$566,322,000 by \$1,394,724. Total year to date General Revenue collections are \$1,306,887,698.

<u>Fiscal Year 2025 YTD Estimate</u> **\$1,305,698,000** 

<u>Fiscal Year 2025 YTD Collections</u> **\$1,306,887,698** 

Fiscal Year 2025 YTD Performance Exceeding estimates by \$1,189,698\*

As of the end of September the state has collected 25% of its total estimated yearly revenue of \$5,264,636,000.