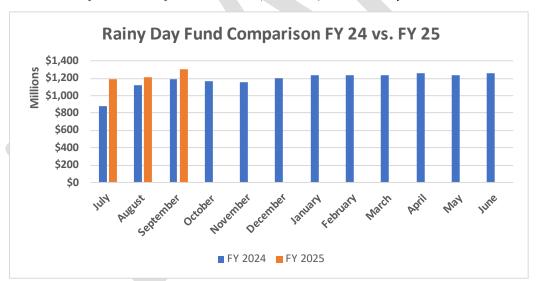

### **Rainy Day Funds**

Revenue Shortfall Reserve Fund (Rainy Day A) balance as of September 30, 2024 is \$728,504,218 \$728,504,218

Revenue Shortfall Reserve Fund (Rainy Day A) same time last year: \$670,965,814

Revenue Shortfall Reserve Fund – Part B (Rainy Day B) balance as of September 30, 2024 is \$571,729,506 \$571,729,506

Revenue Shortfall Reserve Fund - Part B (Rainy Day B) balance same time last year: \$516,922,968

Total Balance of Revenue Shortfall Reserve Funds (Funds A+B) as of September 30, 2024: \$1,300,233,724

Total Balance of Revenue Shortfall Reserve Funds (Funds A+B) same time last year: \$1,187,888,782

Addition copies of this document may be requested by emailing <a href="mailto:senate.finance@wvsenate.gov">senate.finance@wvsenate.gov</a>