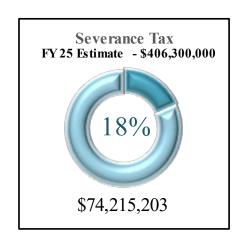

### **Severance Tax**

Severance tax collections for September totaled \$45,691,371, **above** the monthly estimate of \$35,600,000 by \$10,091,371. Total year to date Severance Tax collections are \$74,215,203.

Fiscal Year 2025 YTD Severance Tax Estimate \$78,000,000

Fiscal Year 2025 YTD Severance Tax Collections \$74,215,203

<u>Fiscal Year 2025 Severance Tax YTD Performance</u> **Below** estimates by \$3,784,797

As of the end of September the state has collected 18% of its total yearly estimated Severance Tax collections of \$250,000,000.