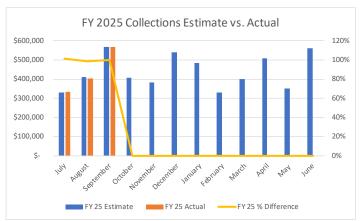

### **General Revenue Year to Date Snapshot**

|           | _   |           |     |           |     |             |              |
|-----------|-----|-----------|-----|-----------|-----|-------------|--------------|
|           |     |           |     | FY        | 25  |             |              |
|           | Est | imate     | Act | tual      | Di  | ifference   | % Difference |
| July      | \$  | 330,381   | \$  | 335,328   | \$  | 4,947       | 101%         |
| August    | \$  | 408,995   | \$  | 403,842   | \$  | (5,153)     | 99%          |
| September | \$  | 566,322   | \$  | 567,716   | \$  | 1,394       | 100%         |
| October   | \$  | 408,589   |     |           | \$  | (408,589)   | 0%           |
| November  | \$  | 381,607   |     |           | \$  | (381,607)   | 0%           |
| December  | \$  | 538,545   |     |           | \$  | (538,545)   | 0%           |
| January   | \$  | 482,226   |     |           | \$  | (482,226)   | 0%           |
| February  | \$  | 331,274   |     |           | \$  | (331,274)   | 0%           |
| March     | \$  | 399,677   |     |           | \$  | (399,677)   | 0%           |
| April     | \$  | 507,783   |     |           | \$  | (507,783)   | 0%           |
| May       | \$  | 350,030   |     |           | \$  | (350,030)   | 0%           |
| June      | \$  | 559,207   |     | •         | \$  | (559,207)   | 0%           |
|           |     |           |     |           | * 6 | all numbers | in thousands |
| Totals    | \$5 | 5,264,636 | \$1 | 1,306,886 | (\$ | 3,957,750)  | 25%          |

### **General Revenue**

General Revenue collections for September totaled \$567,716,724, exceeding the monthly estimate of \$566,322,000 by \$1,394,724. Total year to date General Revenue collections are \$1,306,887,698.

<u>Fiscal Year 2025 YTD Estimate</u> **\$1,305,698,000** 

<u>Fiscal Year 2025 YTD Collections</u> **\$1,306,887,698** 

Fiscal Year 2025 YTD Performance Exceeding estimates by \$1,189,698\*

As of the end of September the state has collected 25% of its total estimated yearly revenue of \$5,264,636,000.