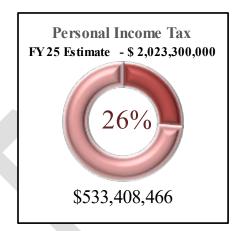

### **Personal Income Tax**

Personal Income Tax (PIT) collections for September totaled \$239,339,457, **below** the monthly estimate of \$243,200,000 by \$3,860,543. Total year to date Personal Income Tax collections are \$533,408,466.

<u>Fiscal Year 2025 PIT YTD Estimate</u> **\$550,500,000** 

Fiscal Year 2025 PIT YTD Collections \$533,408,466

Fiscal Year 2025 PIT YTD Performance **Below** estimates by \$17,091,534

As of the end of September the state has collected 26% of its total estimated PIT yearly collections of \$2,190,000,000.